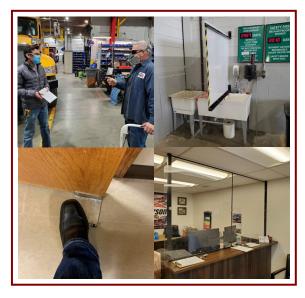

## Adjusting to change

The pictures above and below show how we continue to adjust to change to ensure a safe and healthy work environment.

"Seeing myself on video took some getting used to."