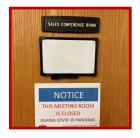

## Adjusting to change

The pictures above and below show how we continue to adjust to change to ensure a safe and healthy work environment.

"Seeing myself on video took some getting used to."