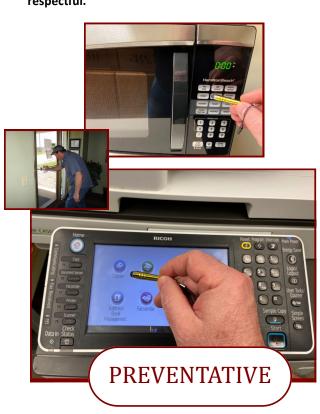

### New Environment

The choices we make can positively impact others around us. Continue to be aware and respectful.

You should be receiving new stylus's to prevent you from needing to touch common areas such as microwaves and printer buttons. Cleaning common areas is everyone's responsibility!