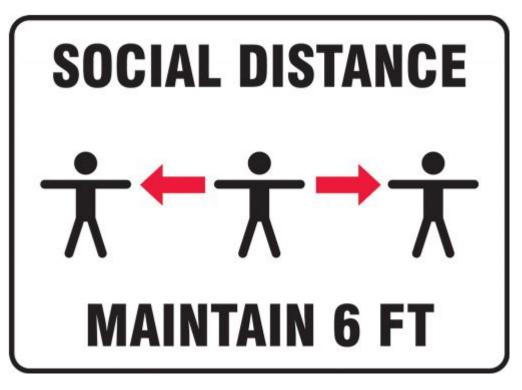

### ONLY ONE PERSON AT A TIME IN THIS AREA.



### WIPE MICROWAVE DOOR HANDLE DOWN WITH DISINFECTANT AFTER EVERY USE



Cafeteria *Max Occupancy XX* 1 Person / Table



Max Occupancy XX

### PLEASE WIPE DOWN MACHINE AND COUNTER <u>BEFORE</u> AND <u>AFTER</u> USE, WITH ANITSEPTIC TOWLET

#### ONLY ONE PERSON AT THE COFFEE STATION AT A TIME



# WASH AND **SANITIZE HANDS BEFORE STARTING AND RETURNING TO WORK**

# NOTICE

# PLEASE CLEAN UP THIS AREA AFTER EATING

## REFRIGERATOR HAS BEEN TAKEN OUT OF SERVICE

To reduce health risk this unit has been unplugged and taken out of service

# REFRIGERATOR HAS BEEN TAKEN OUT OF SERVICE

To reduce health risk this unit has been unplugged and taken out of service

### MICROWAVE HAS BEEN TAKEN OUT OF SERVICE

To reduce health risk this unit has been unplugged and taken out of service

# MICROWAVE HAS BEEN TAKEN OUT OF SERVICE

To reduce health risk this unit has been