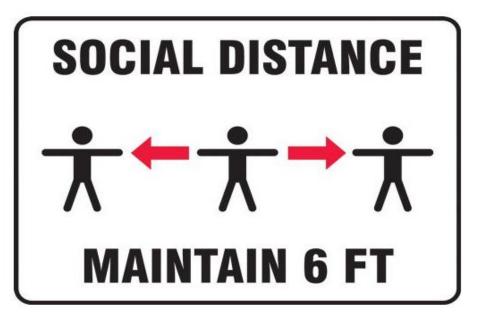

### ONLY ONE PERSON AT A TIME IN THIS AREA.



### WIPE MICROWAVE DOOR HANDLE DOWN WITH DISINFECTANT AFTER EVERY USE



Cafeteria *Max Occupancy XX* 1 Person / Table



Max Occupancy XX

### PLEASE WIPE DOWN MACHINE AND COUNTER <u>BEFORE</u> AND <u>AFTER</u> USE, WITH ANITSEPTIC TOWLET

#### ONLY ONE PERSON AT THE COFFEE STATION AT A TIME



# WASH AND **SANITIZE HANDS BEFORE STARTING AND RETURNING TO WORK**

# NOTICE

# PLEASE CLEAN UP THIS AREA AFTER EATING

## REFRIGERATOR HAS BEEN TAKEN OUT OF SERVICE

To reduce health risk this unit has been unplugged and taken out of service

# REFRIGERATOR HAS BEEN TAKEN OUT OF SERVICE

To reduce health risk this unit has been unplugged and taken out of service

### MICROWAVE HAS BEEN TAKEN OUT OF SERVICE

To reduce health risk this unit has been unplugged and taken out of service

# MICROWAVE